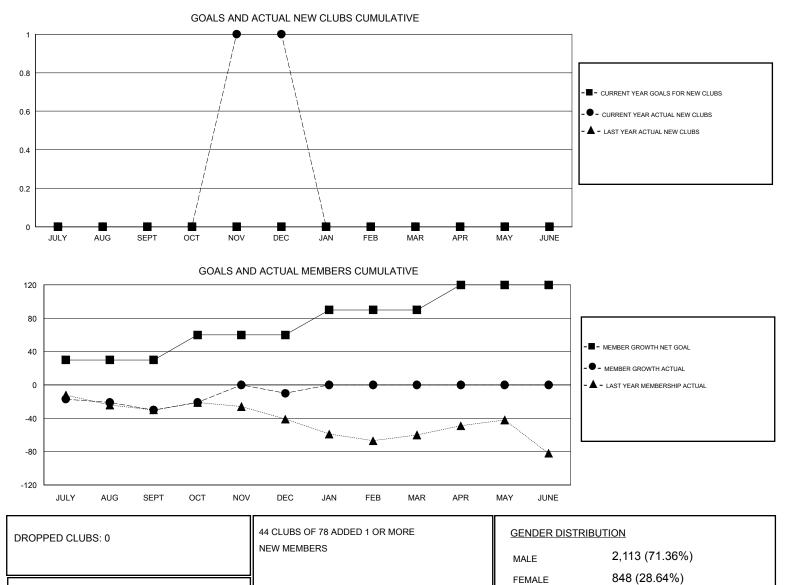

## District 5M 8

Results as of: 12/31/2019

| GMT:                  | LOCATION MINNESOTA |           |               |                       |                           |                         | GMT CA                                             |
|-----------------------|--------------------|-----------|---------------|-----------------------|---------------------------|-------------------------|----------------------------------------------------|
| Clubs                 |                    |           |               | Members               |                           |                         |                                                    |
| RESULTS FOR 2019-2020 |                    |           |               | RESULTS FOR 2019-2020 |                           |                         |                                                    |
| QUARTER               | NEW CLUB GOAL      | NEW CLUBS | DROPPED CLUBS | QUARTER               | MEMBER GROWTH NET<br>GOAL | MEMBER GROWTH<br>ACTUAL | DROPPED<br>MEMBERS ACTUAL<br>(including transfers) |
| JULY/AUG/SEPT         | 0                  | 0         | 0             | JULY/AUG/SEPT         | 30                        | 39                      | 66                                                 |
| OCT/NOV/DEC           | 0                  | 1         | 0             | OCT/NOV/DEC           | 30                        | 93                      | 70                                                 |
| JAN/FEB/MAR           | 0                  | 0         | 0             | JAN/FEB/MAR           | 30                        | 0                       | 0                                                  |
| APR/MAY/JUNE          | 0                  | 0         | 0             | APR/MAY/JUNE          | 30                        | 0                       | 0                                                  |